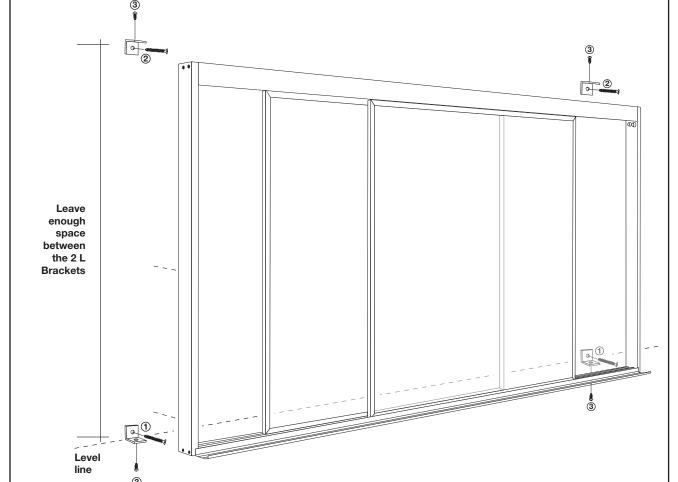

## **INSTALLATION**

Illustration : model 950

SIDE FACE

**SERIES** 

950

IN ORDER TO HIDE THE ANCHORAGE ON THE BACK OF THE BOARD,

You need to install the L bracket on the bottom of the wall (1). Use a spirit level to dispose them, this procedure will determine the location of the bottom wall. Repeat the same procedure for the top but leave enough space between the 2 L Brackets so that the board leans correctly on the wall.

Finally install the screws in the moulding of the board.

FOR ANY QUESTIONS REGARDING THE INSTALLATION, PLEASE DO NOT HESITATE TO CONTACT US AT 450-632-1660