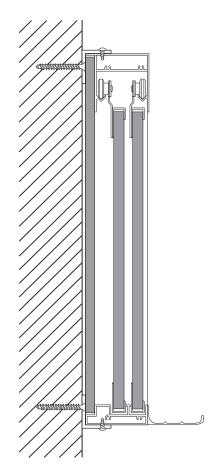

## **INSTALLATION**

Illustration : model 950

SIDE FACE

**SERIES** 

950

IN ORDER TO HIDE THE ANCHORAGE ON THE BACK OF THE BOARD,

You need to install the L bracket on the bottom of the wall (1). Use a spirit level to dispose them, this procedure will determine the location of the bottom wall. Repeat the same procedure for the top but leave enough space between the 2 L Brackets so that the board leans correctly on the wall.

Finally install the screws in the moulding of the board.

FOR ANY QUESTIONS REGARDING THE INSTALLATION, PLEASE DO NOT HESITATE TO CONTACT US AT 450-632-1660