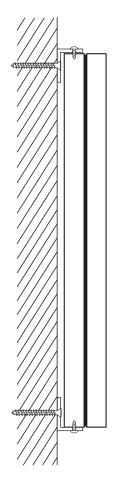

## INSTALLATION

Illustration: model 714

SIDE FACE

SERIES

714 and 715 with L Brackets

IN ORDER TO HIDE THE ANCHORAGE ON THE BACK OF THE BOARD,

You need to install the L bracket on the bottom of the wall (1). Use a spirit level to dispose them, this procedure will determine the location of the bottom wall. Repeat the same procedure for the top but leave enough space between the 2 L Brackets so that the board leans correctly on the wall.

Finally install the screws in the moulding of the board.

FOR ANY QUESTIONS REGARDING THE INSTALLATION, PLEASE DO NOT HESITATE TO CONTACT US AT 450-632-1660