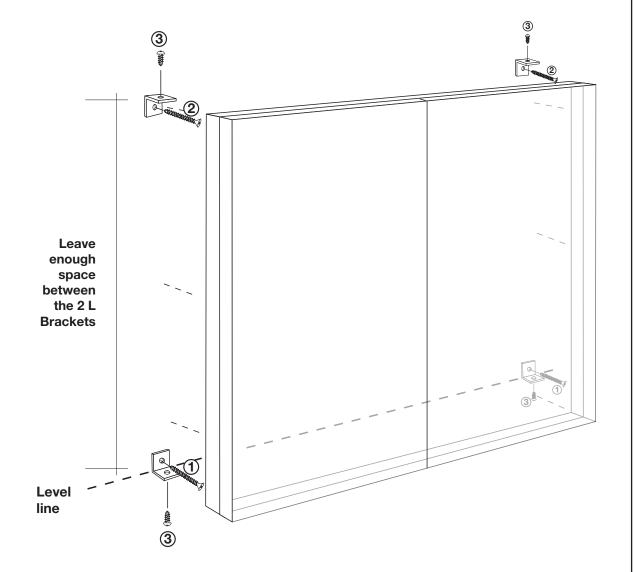

## INSTALLATION

Illustration: model 714

SIDE FACE

SERIES

714 and 715 with L Brackets

IN ORDER TO HIDE THE ANCHORAGE ON THE BACK OF THE BOARD,

You need to install the L bracket on the bottom of the wall (1). Use a spirit level to dispose them, this procedure will determine the location of the bottom wall. Repeat the same procedure for the top but leave enough space between the 2 L Brackets so that the board leans correctly on the wall.

Finally install the screws in the moulding of the board.

FOR ANY QUESTIONS REGARDING THE INSTALLATION, PLEASE DO NOT HESITATE TO CONTACT US AT 450-632-1660