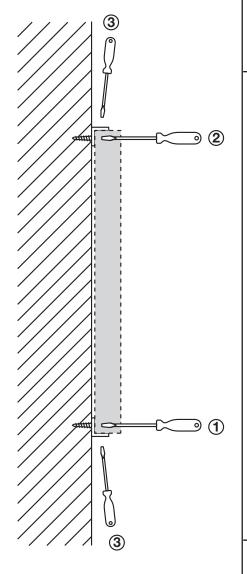

## **INSTALLATION**

Illustration: model 670 aluminum

SIDE FACE

SERIES

670

IN ORDER TO HIDE THE ANCHORAGE ON THE BACK OF THE BOARD,

You need to install the L bracket on the bottom of the wall (1). Use a spirit level to dispose them, this procedure will determine the location of the bottom wall. Repeat the same procedure for the top but leave enough space between the 2 L Brackets so that the board leans correctly on the wall.

Finally install the screws in the moulding of the board.

FOR ANY QUESTIONS REGARDING THE INSTALLATION, PLEASE DO NOT HESITATE TO CONTACT US AT 450-632-1660