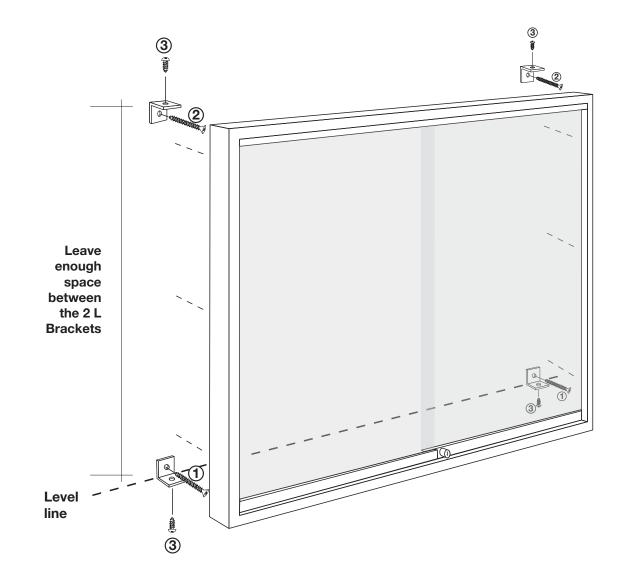

## **INSTALLATION**

Illustration: model 670 aluminum

SIDE FACE

SERIES

670

IN ORDER TO HIDE THE ANCHORAGE ON THE BACK OF THE BOARD,

You need to install the L bracket on the bottom of the wall (1). Use a spirit level to dispose them, this procedure will determine the location of the bottom wall. Repeat the same procedure for the top but leave enough space between the 2 L Brackets so that the board leans correctly on the wall.

Finally install the screws in the moulding of the board.

FOR ANY QUESTIONS REGARDING THE INSTALLATION, PLEASE DO NOT HESITATE TO CONTACT US AT 450-632-1660