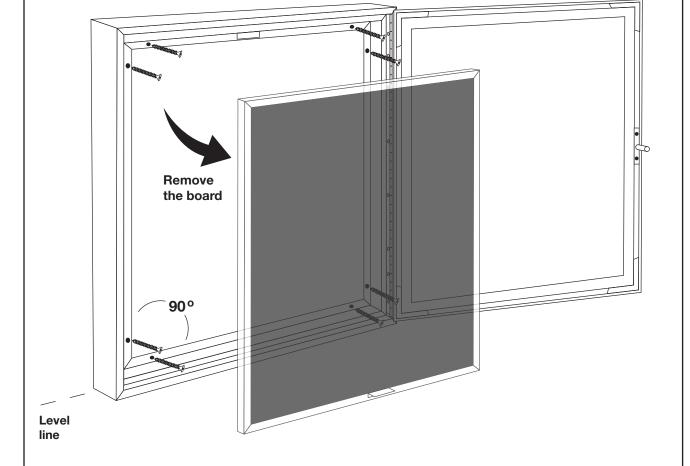

## **INSTALLATION**

Illustration: model 640

SIDE FACE

SERIES

640, 650 and 660

IN ORDER TO HIDE THE ANCHORAGE ON THE BACK OF THE BOARD,

You need to lift and take off the back panel, then screw the cabinet on the hinge side, do this with a spirit level and verify that the door closes correctly. Mark the locations of the holes for the other side, screw them and re-install the back panel inside the cabinet.