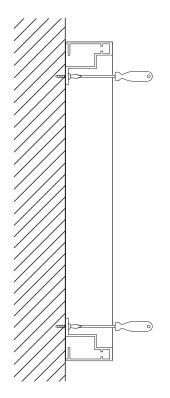

## **INSTALLATION**

Illustration: model 640

SIDE FACE

SERIES

640, 650 and 660

IN ORDER TO HIDE THE ANCHORAGE ON THE BACK OF THE BOARD,

You need to lift and take off the back panel, then screw the cabinet on the hinge side, do this with a spirit level and verify that the door closes correctly. Mark the locations of the holes for the other side, screw them and re-install the back panel inside the cabinet.