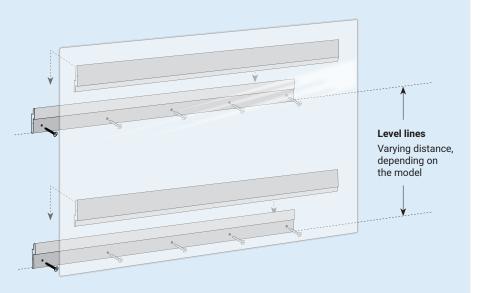

#### **INSTALLATION INSTRUCTIONS**

Customer service Technical advice Measurements Installation

- It's important to find solid studs in the wall to which to fasten the board.
- Decide at what height you want to install your board.
- ▶ Install the two **Z-anchors** on the wall, carefully checking the distance between them at several points, then place the board on top of them.