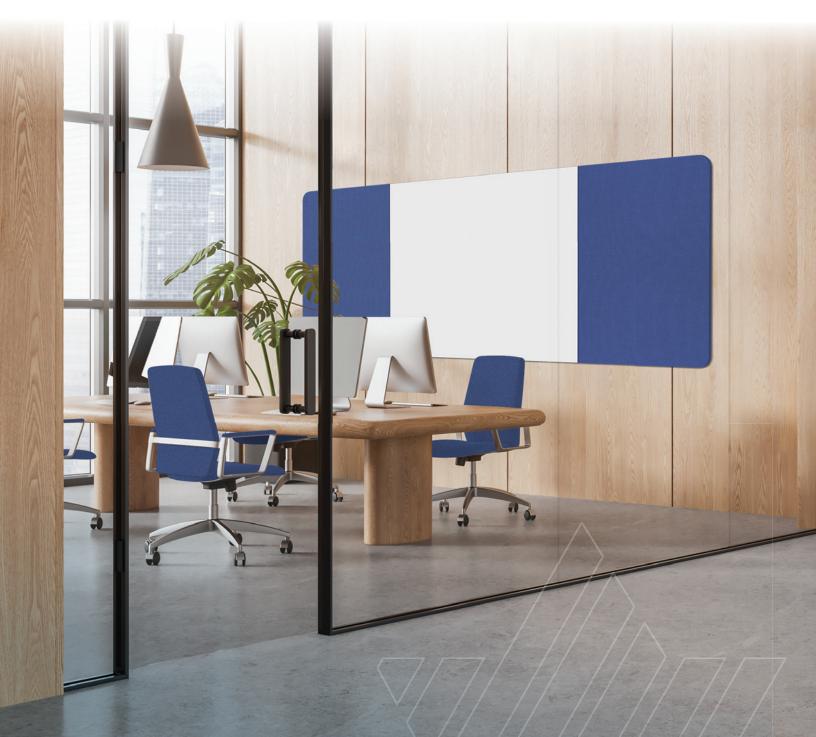

# **SERIES 1000**

Frameless Whiteboards and Tackboards

# WHITEBOARDS

### Transform Your Space

With our frameless whiteboard: a minimalist design, clean lines, and unlimited space for expression. Perfect for modern and creative environments.

### **SPECIFICATIONS**

- ▶ **Magnetic** White Lauzonite (0.4mm) surface on ¹/2" MDF with aluminum backing
- White painted edges
- ▶ Square or 4" radius corners
- Concealed mounting system (Z-bar)

#### **AVAILABLE DIMENSIONS**

47" H x 95" 47" H x 47" 47" H x 71" 47" H x 35"

47" H x 59" ▶ Other dimensions on demand